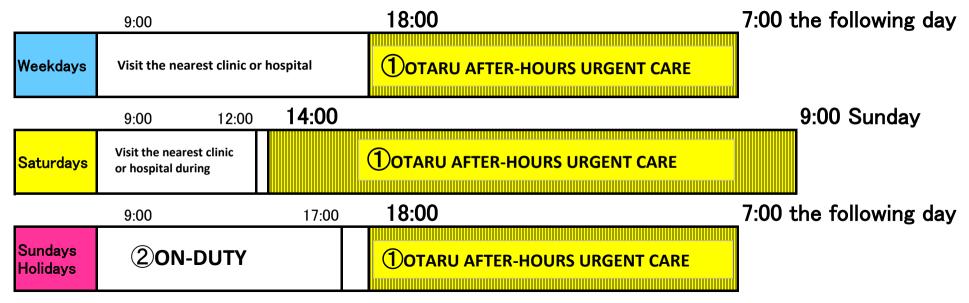

## TO TOURISTS MEDICAL FACILITIES OPEN IN THE EVENINGS, ON SATURDAY AFTERNOONS, AND SUNDAYS/HOLIDAYS

- For minor injuries or illness and you can go to the hospital on your own, please visit the hospital directly.
- In the event of an emergency, such as sudden chest pains or a severe injury, call "119" for an ambulance.

- ① OTARU AFTER-HOURS URGENT CARE CENTER Address: 1 Chome 7 Ban 16 Go Suminoe Otaru City, Telephone 0134-22-4618
  Foreign language translation is available via tablet at the hospital. However, only Japanese is available over the phone.
- ② Information regarding the on-duty doctor is available 24 hours through "Hokkaido Emergency Medical Information Center"

  Telephone 011-221-8699 (Japanese only)

Search online in Japanese or English from the below website

http://www.gg.pref.hokkaido.jp/gg/gg01.asp

April 2024 Otaru City Public Health