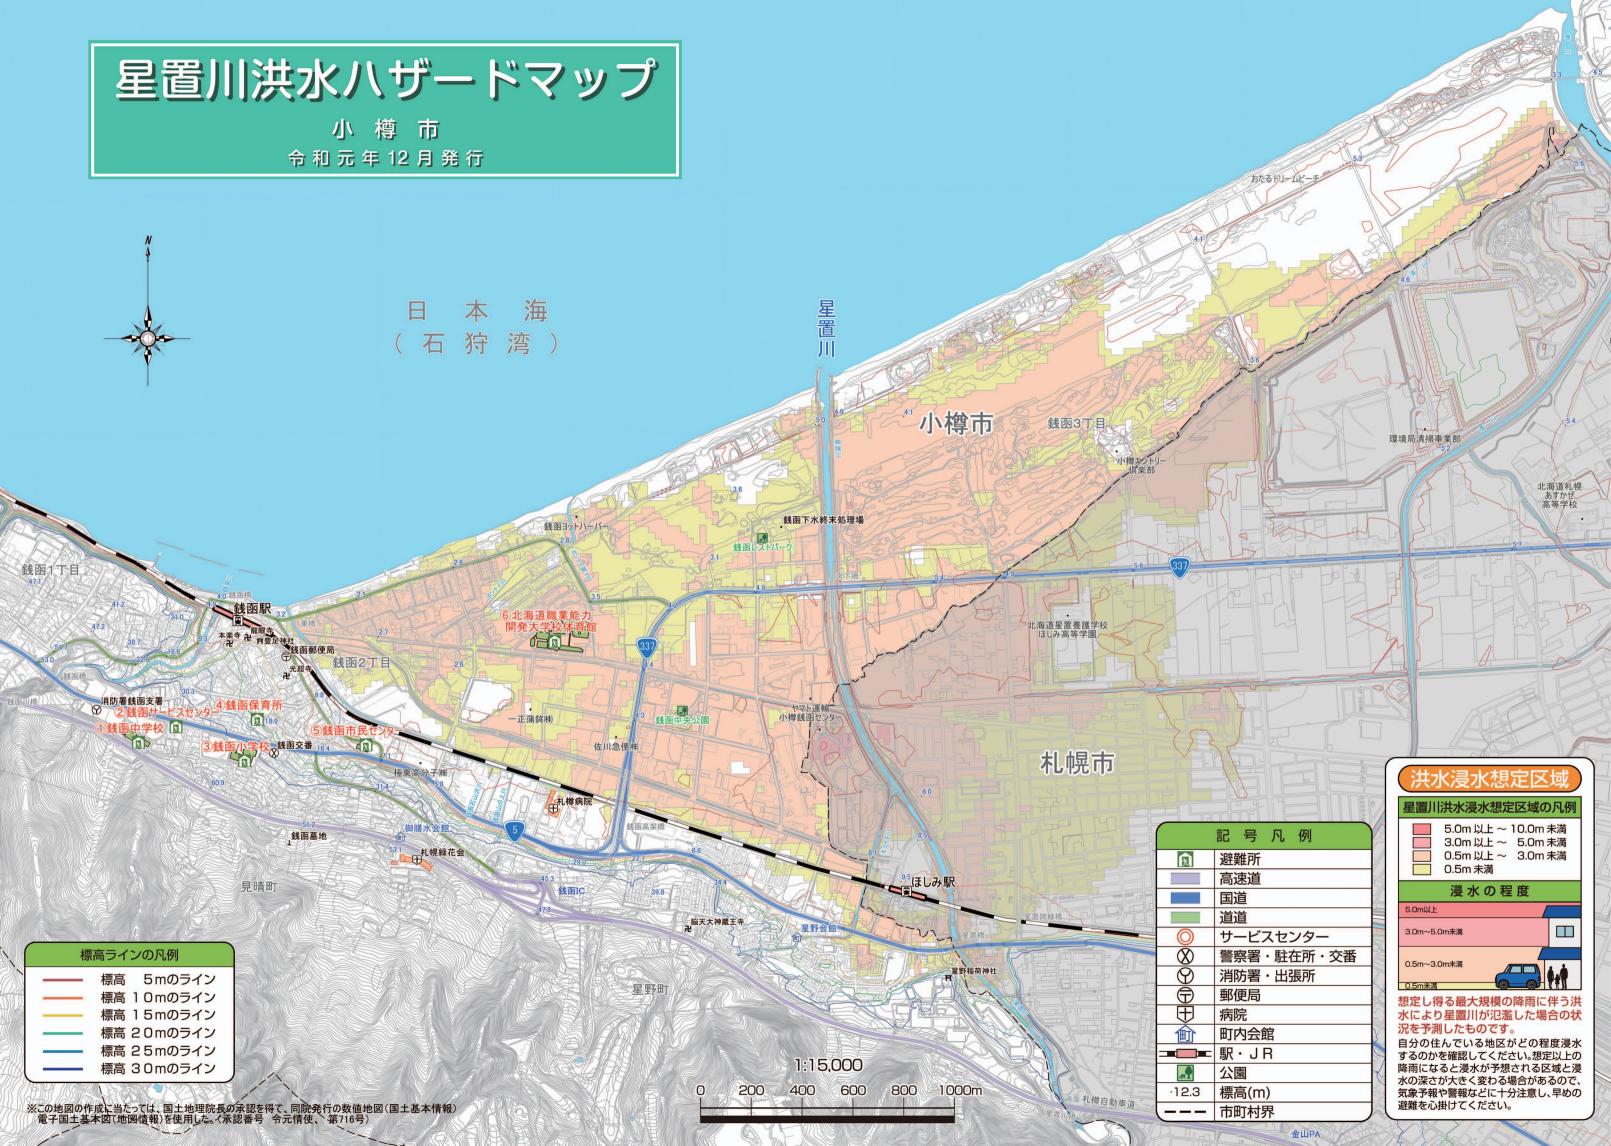

# 洪水情報発令!! そのときにとるべき行動!!

| 1 |           |                      |      |
|---|-----------|----------------------|------|
|   |           |                      |      |
| 1 | V VSVIDSE |                      |      |
|   |           | 可待機水位 ▼ <sup>高</sup> | /v.敷 |
| 2 | ▽氾濫沈      | 主意水位                 |      |
| 3 |           | 到断水位                 |      |

| 危険度レベル | 水位の名称   | とるべき行動                |
|--------|---------|-----------------------|
| レベル5   | (氾濫発生)  | 逃げ遅れたら、無理をせず救助を待ちましょう |
| レベル4   | 氾濫危険水位  | 【避難完了】                |
| レベル3   | 避難判断水位  | 【避難開始】                |
| レベル2   | 氾濫注意水位  | 【避難準備・高齢者等避難開始】       |
| レベル1   | 水防団待機水位 |                       |