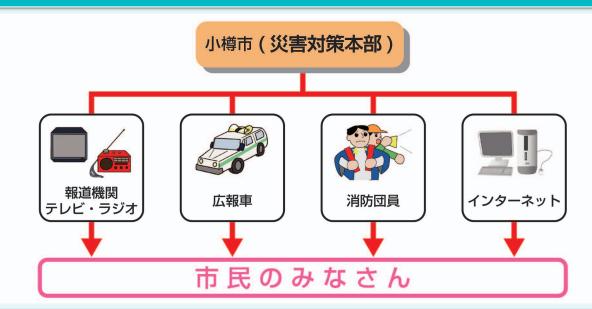

- 子供から目を離さない!!! はぐれないように、身体をロープで結んで避難しましょう。

### 家を空ける時

- 電気のブレーカーを落とす
- カーを落とす ガスの元栓を閉める
- ストーブを消す
- 戸締りをしっかり行う







### 避難所一覧

| 施設名称               | 所在地         | 電話番号<br>(市外局番 0134) |
|--------------------|-------------|---------------------|
| ① 銭函中学校            | 見晴町2番12号    | 62-2853             |
| ② 銭函サービスセンター       | 見晴町3番26号    | 62-2017             |
| ③ 銭函小学校            | 見晴町5番2号     | 62-2004             |
| ④ 銭函保育所            | 銭函2丁目23番13号 | 62-2890             |
| ⑤ 銭函市民センター         | 銭函2丁目28番10号 | 62-2654             |
| ⑥ 北海道職業能力開発大学校体育館※ | 銭函3丁目190番地  | 62-3553             |

※ 洪水発生時には開設しません

# 家族の安否を知りたい・知らせたい!!

NTT災害伝言ダイヤル(忘れてイナイ)の活用

メッセージの録音 ⇒ 市外局番 + 171 + 1 + 自分の家の電話番号 メッセージの再生 ⇒ 市外局番 + 171 + 2 + 自分の家の電話番号 ※携帯電話からもかかります 覚えてください 災害時の声の伝言板 災害用伝言ダイヤル

# 避難情報の伝達方法



# 災害情報はこちらから

| 防災気象情報 | 気象庁          | http://www.jma.go.jp/jma/index.html             | 03-3212-8341 |
|--------|--------------|-------------------------------------------------|--------------|
|        | 札幌管区気象台      | https://www.jma-net.go.jp/sapporo/              | 011-611-6127 |
| 河川情報   | 国土交通省 川の防災情報 | http://www.river.go.jp                          |              |
| 防災情報   | 北海道防災情報      | https://www.bousai-hokkaido.jp/                 | 011-204-5007 |
| 別火情報   | 小樽市          | https://www.city.otaru.lg.jp/simin/anzen/bosai/ | 0134-32-4111 |

#### お問い合わせ先

小樽市総務部災害対策室

住所:小樽市花園2丁目12番1号 電話:(0134)32-4111(内線441)