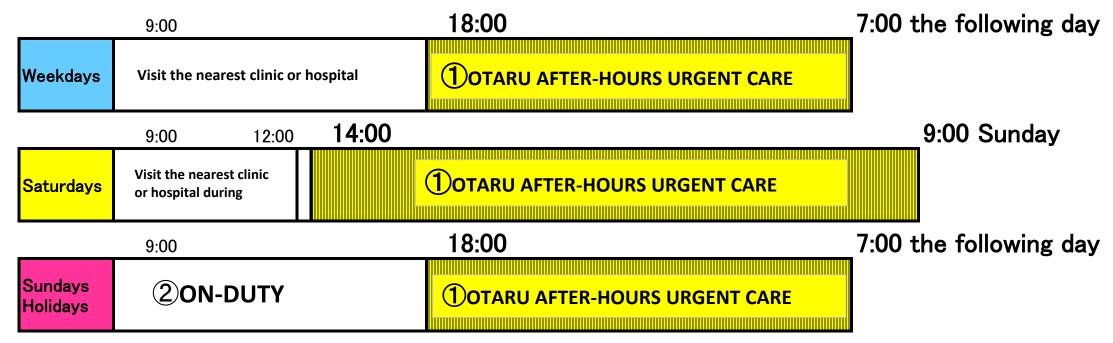

## TO TOURISTS MEDICAL FACILITIES OPEN IN THE EVENINGS, ON SATURDAY AFTERNOONS, AND SUNDAYS/HOLIDAYS

- For minor injuries or illness and you can go to the hospital on your own, please visit the hospital directly.
- In the event of an emergency, such as sudden chest pains or a severe injury, call "119" for an ambulance.

- ① OTARU AFTER-HOURS URGENT CARE CENTER Address: 1 Chome 7 Ban 16 Go Suminoe Otaru City, Telephone 0134-22-4618

  Foreign language translation is available via tablet at the hospital. However, only Japanese is available over the phone.
- ② Information regarding the on-duty doctor is available 24 hours through "Hokkaido Emergency Medical Information Center"

  Telephone 011-221-8699 (Japanese only)

  Search online in Japanese or English from the below website

http://www.gq.pref.hokkaido.jp/gg/gg01.asp

April 2019 Otaru City Public Health