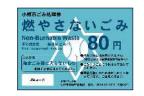

#### Use of Garbage Disposal Labels

These labels should be affixed directly to non-bulky garbage that does not fit in the designated garbage bags (bulky garbage: 1 m or more on the longest side or diameter, 50 kg or more in weight or 0.1 m<sup>3</sup> or greater in

## Garbage Collection Charges \* Purchasable from one bag

| _                                                                |              |       | Handling fees (tax. incl.) |  |
|------------------------------------------------------------------|--------------|-------|----------------------------|--|
| Туре                                                             |              | Unit  | A bag of 10                |  |
|                                                                  |              | price |                            |  |
| Designated garbage bags for burnable                             | 5-liter bag  | ¥10   | ¥100                       |  |
| waste (Yellow)                                                   | 10-liter bag | ¥20   | ¥200                       |  |
| Designated garbage bags for                                      | 20-liter bag | ¥40   | ¥400                       |  |
| unburnable waste (Blue)                                          | 30-liter bag | ¥60   | ¥600                       |  |
|                                                                  | 40-liter bag | ¥80   | ¥800                       |  |
| Designated garbage disposal labels for burnable garbage (yellow) |              |       |                            |  |
| Designated garbage disposal labels for unburnable garbage (blue) |              | ¥80   |                            |  |