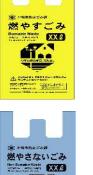

#### Use of Designated Garbage Bags

Burnable garbage--- Place in the designated yellow bags.

Waste paper, paper, paper cups, kitchen waste, paper diapers, sanitary items, clothes, stuffed toys, small amounts of tree branches, dead leaves, cigarette butts, etc.

Unburnable garbage --- Place in the designated blue bags.

Bottles of cosmetics, oil cans, paint cans, small-sized electrical appliances, pans, kettles, frying pans, wash bowls, buckets, glass, chinaware, stationary, toys, video tapes, cassette tapes, metal products, etc.

## Garbage Collection Charges \* Purchasable from one bag

| _                                                                |              |       | Handling fees (tax. incl.) |  |
|------------------------------------------------------------------|--------------|-------|----------------------------|--|
| Туре                                                             |              | Unit  | A bag of 10                |  |
|                                                                  |              | price |                            |  |
| Designated garbage bags for burnable                             | 5-liter bag  | ¥10   | ¥100                       |  |
| waste (Yellow)                                                   | 10-liter bag | ¥20   | ¥200                       |  |
| Designated garbage bags for                                      | 20-liter bag | ¥40   | ¥400                       |  |
| unburnable waste (Blue)                                          | 30-liter bag | ¥60   | ¥600                       |  |
|                                                                  | 40-liter bag | ¥80   | ¥800                       |  |
| Designated garbage disposal labels for burnable garbage (yellow) |              |       |                            |  |
| Designated garbage disposal labels for unburnable garbage (blue) |              | ¥80   |                            |  |